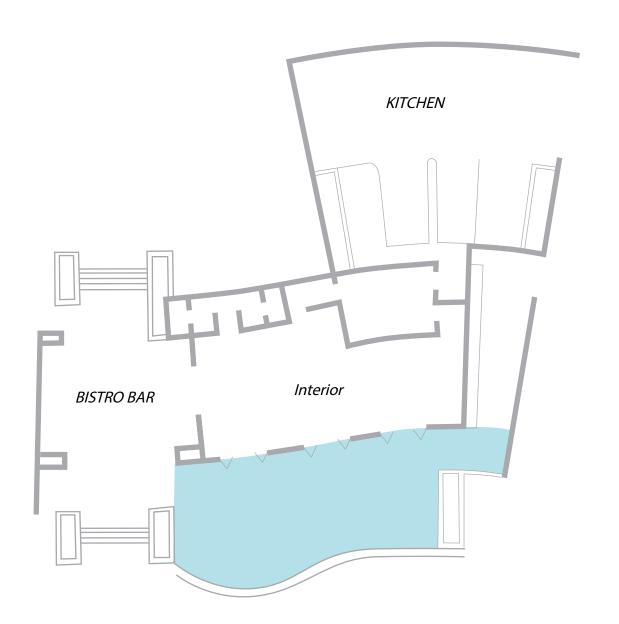

Sublime offers guests the perfect space for a variety of events.

Bistro - With a cozy interior that can accommodate 20-40 people and an adjacent terrace that can accommodate an additional 25-40.

Penthouse - Located in the main buuilding with fabulous views of the resort, this venue is ideal for intimate executive meetings.

## SET UP CAPACITY

Classroom 25 pax Imperial 28 pax Theater 40 pax Banquet 40 pax