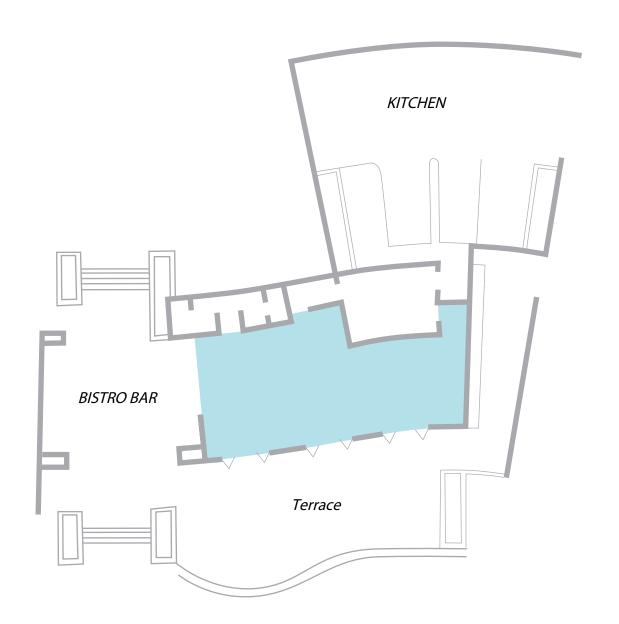

Sublime offers guests the perfect space for a variety of events.

Bistro - With a cozy interior that can accommodate 20-40 people and an adjacent terrace that can accommodate an additional 25-40.

Penthouse - Located in the main buuilding with fabulous views of the resort, this venue is ideal for intimate executive meetings.

The following pages provide a number of set-ups available for groups.

| SET UP    | CAPACITY |
|-----------|----------|
| Classroom | 20 pax   |
| Imperial  | 24 pax   |
| Theater   | 40 pax   |
| Banquet   | 40 pax   |