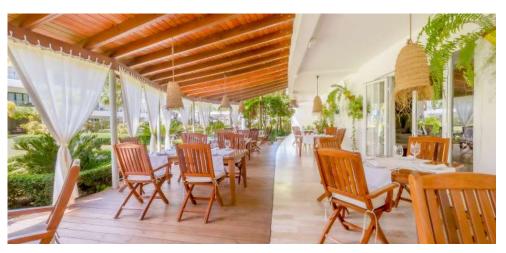

Sublime offers guests the perfect space for a variety of events.

Bistro - With a cozy interior that can accommodate 20-40 people and an adjacent terrace that can accommodate an additional 25-40.

Penthouse - Located in the main buuilding with fabulous views of the resort, this venue is ideal for intimate executive meetings.

**SAVOR** Whether dining on ceviche or a refreshing lobster wrap at the casual, open-air beachside La Palapa or retreating to the more formal Bistro to enjoy snapper in coconut sauce, meals taken at Sublime always delight and satisfy.