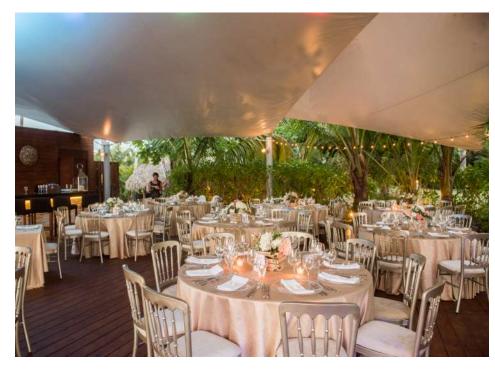

#### **EVENT SETUPS**

Sublime Samana offers a variety of spaces for groups from a three-room Penthouse in the main building, to the Penthouse with fabulous views,

to the beachside palapa. Whether arranging a work conference for 30 executives or celebrating a wedding with 150 friends and family,

Sublime offers guests the perfect space for a variety of events.

Bistro - With a cozy interior that can accommodate 20-40 people and an adjacent terrace that can accommodate an additional 25-40.

Penthouse - Located in the main buuilding with fabulous views of the resort, this venue is ideal for intimate executive meetings.

Gazebo - A more relaxed and open area perfect for more informal events like a welcome party, cocktail setup or rehearsal dinner.

Palapa - The palapa offers a flexible space by the beach for large groups up to 150 people that can be setup in differente styles.

The following pages provide a number of set-ups available for groups.

| SET UP    | CAPACITY |
|-----------|----------|
| Classroom | 20 pax   |
| Imperial  | 24 pax   |
| Theater   | 40 pax   |
| Banquet   | 40 pax   |