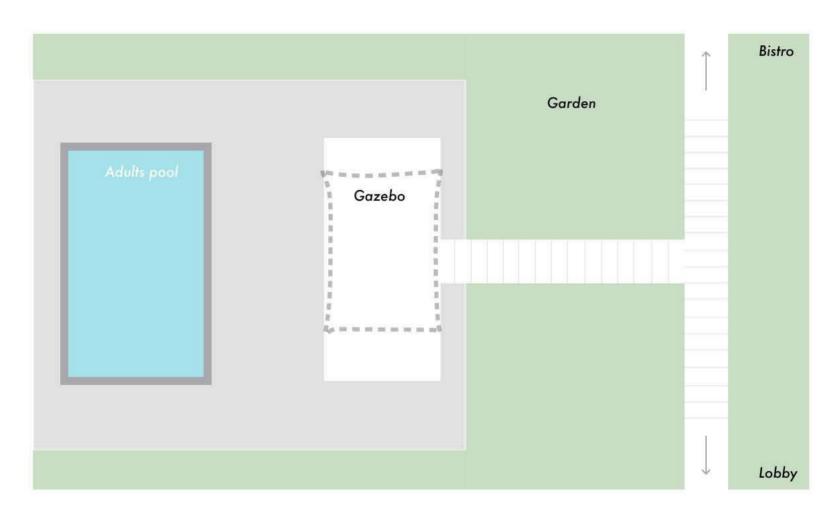

Gazebo - A more relaxed and open area perfect for more informal events like a welcome party, cocktail setup or rehearsal dinner.

Palapa - The palapa offers a flexible space by the beach for large groups up to 150 people that can be setup in differente styles.

## THE GAZEBO

| SET UP    | CAPACITY |
|-----------|----------|
| Banquet   | 40 pax   |
| Classroom | 30 pax   |
| Cocktail  | 90 pax   |

50 pax

Theater