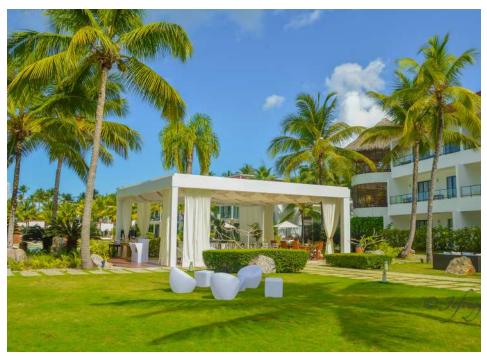

Gazebo - A more relaxed and open area perfect for more informal events like a welcome party, cocktail setup or rehearsal dinner.

Palapa - The palapa offers a flexible space by the beach for large groups up to 150 people that can be setup in differente styles.