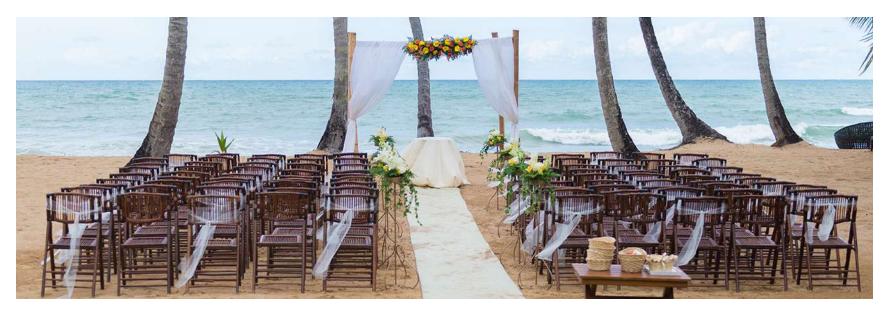

#### **EVENT SETUPS**

Sublime Samana offers a variety of spaces for groups from a three-room Penthouse in the main building, to the Penthouse with fabulous views,

to the beachside palapa. Whether arranging a work conference for 30 executives or celebrating a wedding with 150 friends and family,

Sublime offers guests the perfect space for a variety of events.

Bistro - With a cozy interior that can accommodate 20-40 people and an adjacent terrace that can accommodate an additional 25-40.

Penthouse - Located in the main buuilding with fabulous views of the resort, this venue is ideal for intimate executive meetings.

Gazebo - A more relaxed and open area perfect for more informal events like a welcome party, cocktail setup or rehearsal dinner.

Palapa - The palapa offers a flexible space by the beach for large groups up to 150 people that can be setup in differente styles.

The following pages provide a number of set-ups available for groups.

| SET UP    | CAPACITY |
|-----------|----------|
| Classroom | 20 pax   |
| Imperial  | 24 pax   |
| Theater   | 40 pax   |
| Banquet   | 40 pax   |