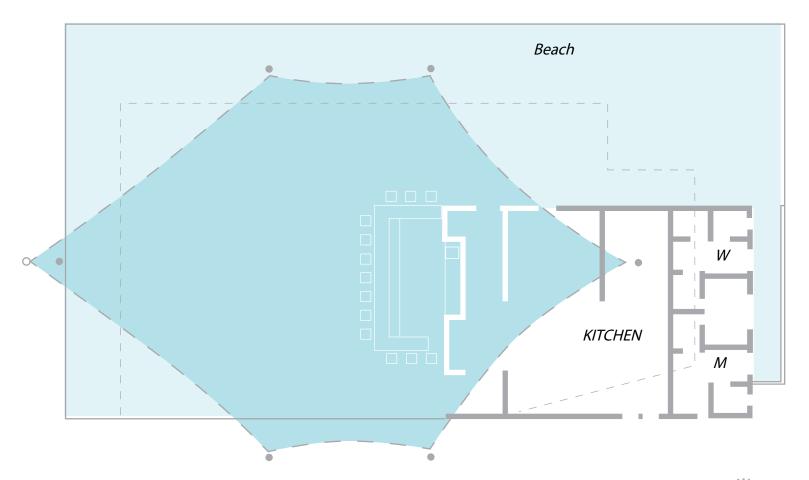

Gazebo - A more relaxed and open area perfect for more informal events like a welcome party, cocktail setup or rehearsal dinner.

Palapa - The palapa offers a flexible space by the beach for large groups up to 150 people that can be setup in differente styles.

## **CAPACITY**

50 pax 60 pax 100 pax 80 pax or 112 w/beach