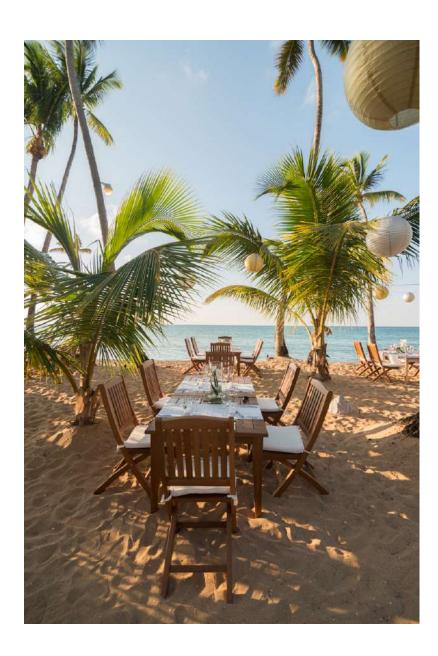

Gazebo - A more relaxed and open area perfect for more informal events like a welcome party, cocktail setup or rehearsal dinner.

Palapa - The palapa offers a flexible space by the beach for large groups up to 150 people that can be setup in differente styles.

**SAVOR** Whether dining on ceviche or a refreshing lobster wrap at the casual, open-air beachside La Palapa or retreating to the more formal Bistro to enjoy snapper in coconut sauce, meals taken at Sublime always delight and satisfy.