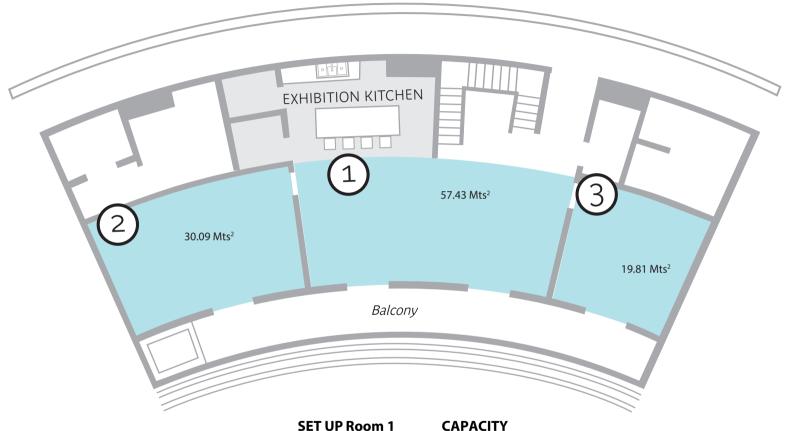

## PENTHOUSE - **SETTING**

| SET UP Room 1    | CAPACII |
|------------------|---------|
| Classroom        | 20 pax  |
| Imperial U Shape | 22 pax  |
| Theater          | 30 pax  |
| Banquet          | 32 pax  |

\*Room 2 & 3 available if necessary for separate meetings, Imperial set up.